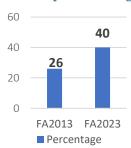

### **Number of Students by Race/Ethnicity**

| Race/Ethnicity                            | Undergraduate | Graduate | Total |
|-------------------------------------------|---------------|----------|-------|
| U.S. Non-Resident                         | 150           | 33       | 183   |
| Hispanic/Latino                           | 1,590         | 251      | 1,841 |
| American Indian/Alaska Native             | 9             | 0        | 9     |
| Asian                                     | 400           | 72       | 472   |
| Black or African American                 | 1062          | 166      | 1,228 |
| Native Hawaiian or Other Pacific Islander | 3             | 0        | 3     |
| White                                     | 4,269         | 1,179    | 5,448 |
| Two or More Races                         | 236           | 55       | 291   |
| Race and Ethnicity Unknown                | 198           | 39       | 237   |
| Total                                     | 7,917         | 1,795    | 9,712 |