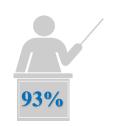

#### **AAUP Faculty (Fall 2023)**

| Time      | Faculty |
|-----------|---------|
| Full-Time | 409     |
| Part-Time | 458     |
| Total     | 867     |

Full-time Faculty with Tenured/Tenure Track %

Student to
Faculty Ratio
IPEDS 2023