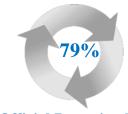

nnual Cost of Attendance (2023-2024)**

| Full-Time Tuition & Fees Per Year                   | Cost       |
|-----------------------------------------------------|------------|
| In-State Undergraduate                              | \$12,460   |
| Out-of-State Undergraduate                          | \$25,736   |
| In-State Graduate                                   | \$13,890   |
| Out-of-State Graduate                               | \$26,970   |
|                                                     |            |
| Part-Time In-State Per Credit Hour                  | Cost       |
| Part-Time In-State Per Credit Hour<br>Undergraduate | Cost \$612 |
|                                                     |            |
| Undergraduate                                       | \$612      |



## **Official Retention Rate**

Fall 2022 to Fall 2023

# Most Popular Undergraduate Degree Programs

Computer/Info. Science
Business/Marketing
Education
Psychology
Social Sciences

#### **Minority Percentage**



### **Number of Students by Race/Ethnicity**

| Race/Ethnicity                            | Undergraduate | Graduate | Total |
|-------------------------------------------|---------------|----------|-------|
| U.S. Non-Resident                         | 150           | 33       | 183   |
| Hispanic/Latino                           | 1,590         | 251      | 1,841 |
| American Indian/Alaska Native             | 9             | 0        | 9     |
| Asian                                     | 400           | 72       | 472   |
| Black or African American                 | 1062