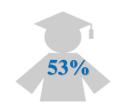

| 120      | 172                      | 76                         | 453   |
| Post-Mast Cert. | 0                              | 0        | 120                      | 0                          | 120   |
| Doctoral        | 0                              | 0        | 16                       | 25                         | 41    |
| Post-Secondary  | 4                              | 0        | 0                        | 0                          | 4     |
| Total           | 740                            | 506      | 613                      | 602                        | 2,461 |
|                 |                                |          |                          |                            |       |

#### **Official Graduation Rate**

6 Yr. (Fall 2016 Cohort)



#### **AAUP Faculty (Fall 2023)**

| Time      | Faculty |
|-----------|---------|
| Full-Time | 409     |
| Part-Time | 458     |
| Total     | 867     |

Full-time Faculty with Tenured/Tenure Track %



Student to
Faculty Ratio
IPEDS 2023