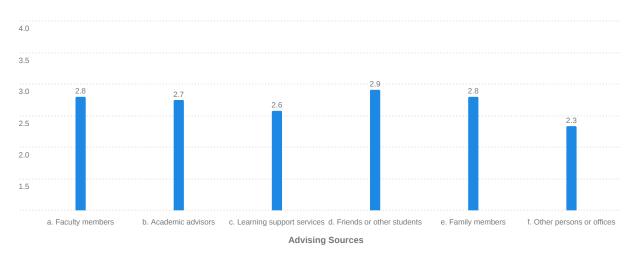

## Where First-Year Students Expect to Seek Help

Almost all students need academic help at some point. Some will seek out campus resources while others look to family and friends. Using the filters above, you can learn more about where your first-year students intend to seek academic help. This information can help your campus to better inform your students of important campus academic resources. Advisors can also use the individual student <u>advising reports</u> to inform students about where to go when they need help.

Watch this **TUTORIAL** if you have questions about creating and downloading your BCSSE reports from the dashboards. Email us at <u>bcsse@indiana.edu</u> if you have any questions.

During the coming school year, about how often do you expect to seek help with coursework from the following sources? 851 ()

During the coming school year, about how often do you expect to seek help with coursework from the following sources? ()