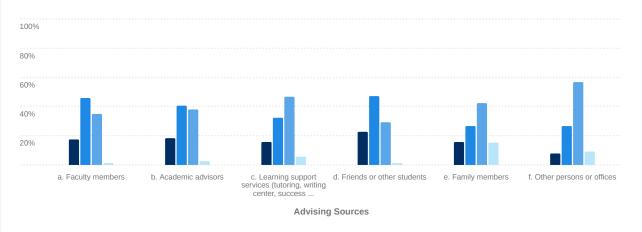

## Where First-Year Students Expect to Seek Help

Almost all students need academic help at some point. Some will seek out campus resources while others look to family and friends. Using the filters above, you can learn more about where your first-year students intend to seek academic help. This information can help your campus to better inform your students of important campus academic resources. Advisors can also use the individual student <u>advising reports</u> to inform students about where to go when they need help.

Watch this **TUTORIAL** if you have questions about creating and downloading your BCSSE reports from the dashboards. Email us at <u>bcsse@indiana.edu</u> if you have any questions.

During the coming school year, about how often do you expect to seek help with coursework from the following sources? 851 ()

During the coming school year, about how often do you expect to seek help with coursework from the following sources? ()